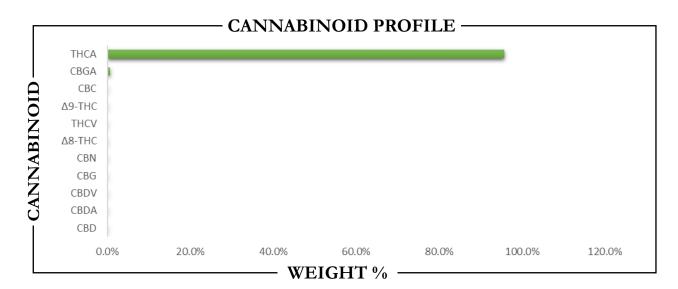

| CANNABINO                  | OID V        | WEIGHT 9 | 2/0                 | MG/G              |
|----------------------------|--------------|----------|---------------------|-------------------|
| CBC                        | <b>→</b>     | 0.16     |                     | <b>1.64</b>       |
| CBD                        | <b></b>      | ND       |                     | ► ND              |
| CBDA                       | <b></b>      | ND       |                     | ► ND              |
| CBDV                       | <b>→</b>     | ND       |                     | ► ND              |
| CBG                        | <b>→</b>     | ND       | -                   | ► ND              |
| CBGA                       | <b></b>      | 0.66     | -                   | <b>►</b> 6.55     |
| CBN                        | <b>→</b>     | ND       |                     | ► ND              |
| $\Delta 8$ -THC            | <b>→</b>     | ND       |                     | ► ND              |
| $\Delta$ 9-THC             | <b></b>      | 0.09     |                     | ▶ 0.91            |
| THCA                       | <b></b>      | 95.71    |                     | <b>&gt;</b> 957.1 |
| THCV                       | <b>→</b>     | ND       |                     | ► ND              |
| Total CBD                  |              | ND       |                     | ► ND              |
| Total CBG                  |              | 0.57     |                     | <b>►</b> 5.75     |
| Total THC                  |              | 84.03    |                     | 840.3             |
| Analysis Method: TP-POT-05 | Prepared By: | TJS Prep | ared Date: 2/4/2025 | ·                 |